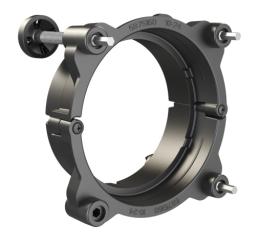

# **PRODUCT INFORMATION**

**Description** 

Product Weight
Shipping Weight
Additional Information

90mm Light 3-Point Mount for 1.5mm

Mounting Frame

0.20 lbs / 0.09 kgs

0.22 lbs / 0.1 kgs

Kit Includes:

(x2) Model 93 Mount

(x3) Adjuster Rod, 7mm Ball

(x3) 7mm Ball Socket

(x2) Screw, #4-20