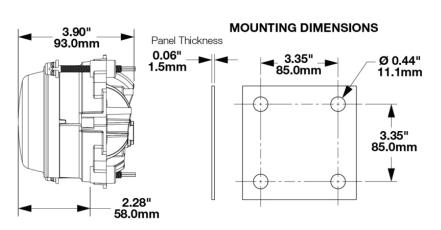

# 90mm Light 3-Point Mount for 1.5mm Mounting Frame

# **PRODUCT INFORMATION**

**Description** 

Product Weight
Shipping Weight
Additional Information

90mm Light 3-Point Mount for 1.5mm

Mounting Frame

0.20 lbs / 0.09 kgs

0.22 lbs / 0.1 kgs

Kit Includes:

(x2) Model 93 Mount

(x3) Adjuster Rod, 7mm Ball

(x3) 7mm Ball Socket

(x2) Screw, #4-20





### **PRODUCT DIMENSIONS**









# 90mm Light 3-Point Mount for 1.5mm Mounting Frame

## **REGULATORY STANDARDS COMPLIANCE**





**Buy America Standards** 

Eco Friendly

### **APPLICATIONS**

















#### **PRODUCT WARNINGS**

For California residents:

▲ WARNING: Cancer and reproductive harm - www.P65Warnings.ca.gov.

AVERTISSEMENT: Cancer et effet nocif sur la reproduction - <a href="www.P65Warnings.ca.gov">www.P65Warnings.ca.gov</a>.

### **SUITS THESE PRODUCTS**



90mm Round LED Lights 90mm LED Headlight -Model 93