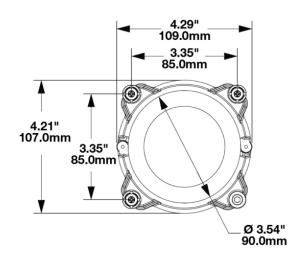

# 90mm Light 3-Point Mount for 1.5mm Mounting Frame

# **PRODUCT INFORMATION**

**Description** 

Product Weight
Shipping Weight
Additional Information

90mm Light 3-Point Mount for 1.5mm

Mounting Frame

0.20 lbs / 0.09 kgs

0.22 lbs / 0.1 kgs

Kit Includes:

(x2) Model 93 Mount

(x3) Adjuster Rod, 7mm Ball

(x3) 7mm Ball Socket

(x2) Screw, #4-20





### **PRODUCT DIMENSIONS**









# 90mm Light 3-Point Mount for 1.5mm Mounting Frame

## **REGULATORY STANDARDS COMPLIANCE**





**Buy America Standards** 

Eco Friendly

### **APPLICATIONS**

















#### **PRODUCT WARNINGS**

For California residents:

▲ WARNING: Cancer and reproductive harm - www.P65Warnings.ca.gov.

AVERTISSEMENT: Cancer et effet nocif sur la reproduction - <a href="www.P65Warnings.ca.gov">www.P65Warnings.ca.gov</a>.

### **SUITS THESE PRODUCTS**



90mm Round LED Lights 90mm LED Headlight -Model 93